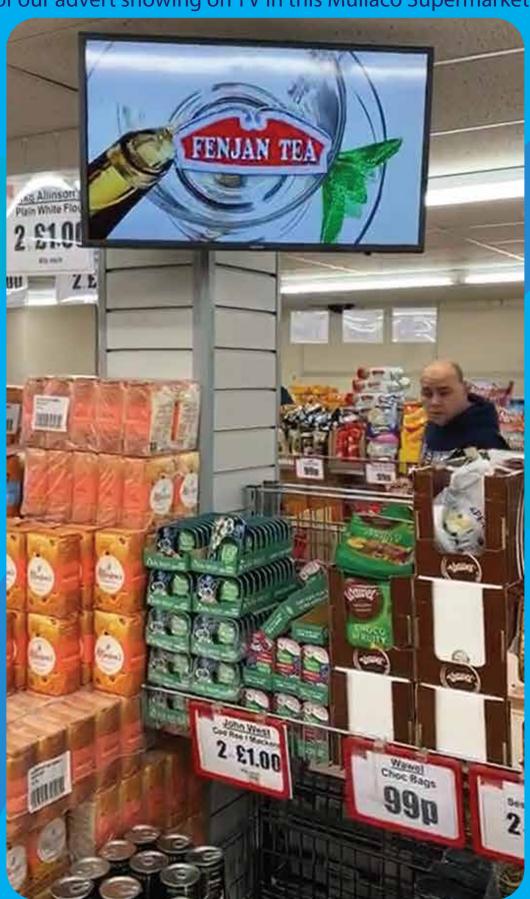

#### **Mullaco Supermarket (Dewsbury)**

Our TV adverts and sponsorship has been aired on Sky cahnnels such as channels like B4U Music, Zee cahnnels, Hum Masala. Below iis a shot of our advert showing on TV in this Mullaco Supermarket