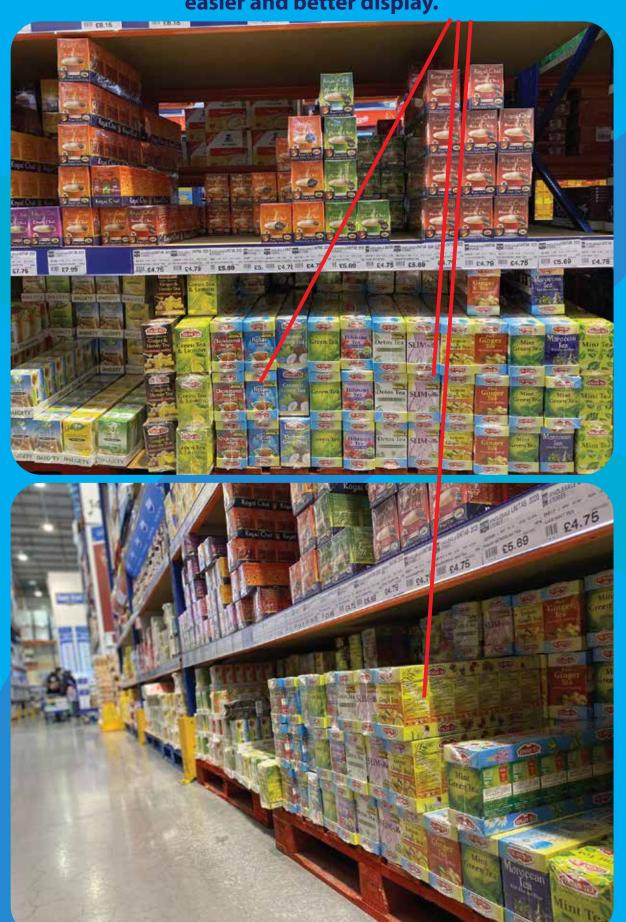

#### **Sunrise Halal Supermarket**

Our Honey is supplied in trays of six units for tidier, easier and better looking display.

**Our Tea is** supplied in trays of six units for tidier, easier and better display.

Our Tea is supplied in trays of six units for tidier, easier and better display.