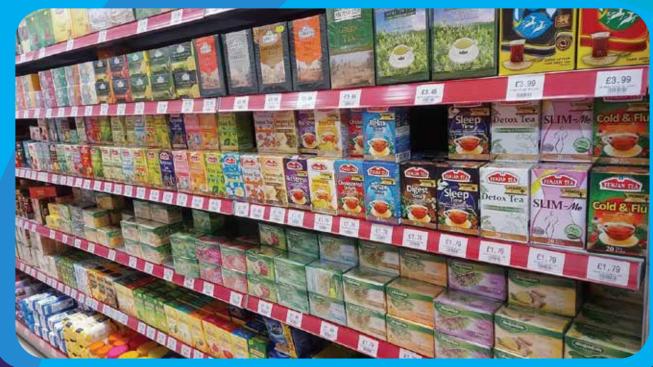

#### **Sunrise Halal Supermarket**

Our Honey is supplied in trays of six units for tidier, easier and better looking display.

**Our Tea is** supplied in trays of six units for tidier, easier and better display.

Our Tea is supplied in trays of six units for tidier, easier and better display.