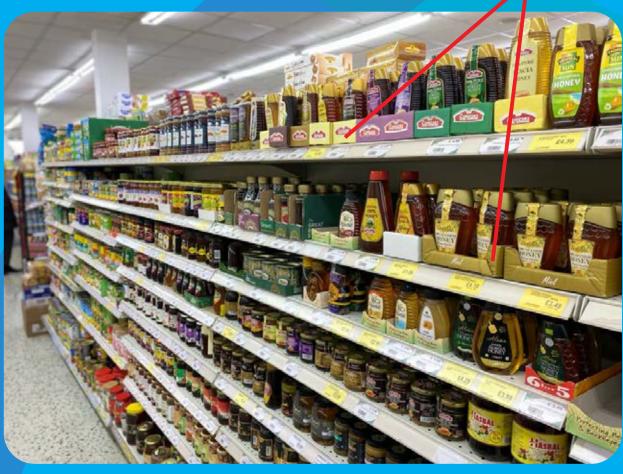

#### Mir food centre (Harrow)

Shelf strips are provided to shops for a better presentation of our products and attract customers