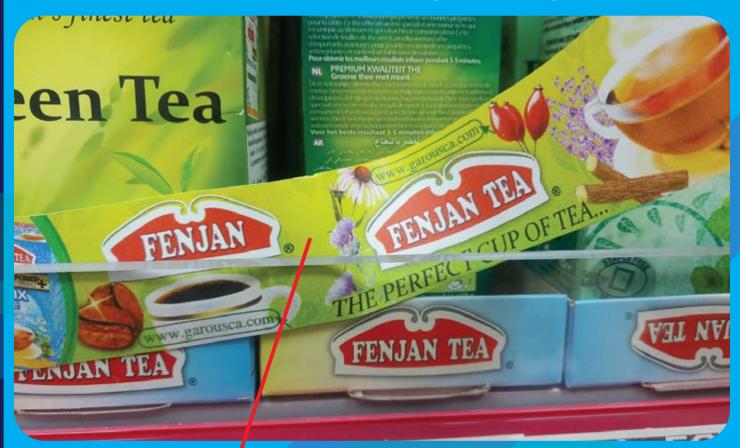

#### Mir food centre (Harrow)

Shelf strips are provided to shops for a better presentation of our products and attract customers